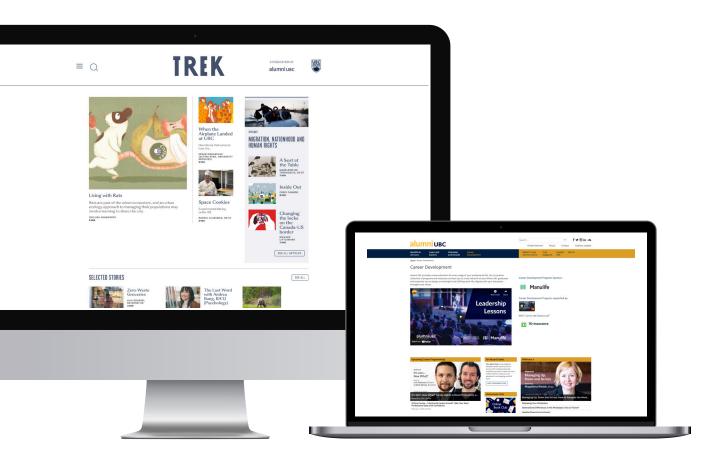

## Trek

TREK is a print and online publication for UBC alumni. It offers an informed and unique UBC lens on key social issues, and reflects the ingenuity and community spirit of an ever-evolving university. The print edition is distributed twice per year while the digital newsletter brings engaging content to our alumni on a monthly basis.

## alumni UBC Newsletters

The **Programs and Events newsletter** highlights upcoming webinars, in-person events, educational opportunities, and benefits and services for the alumni community.

## Circulation

TREK print magazine TREK website TREK magazine newsletter Programs and events newsletter 2 issues per year updated weekly 12 issues per year 25 issues per year 190,000 subscribers estimated 15,000 impressions per month 170,000 subscribers 170,000 subscribers