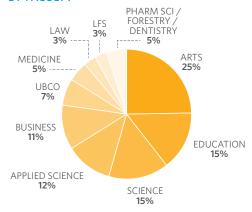

cts the ingenuity and community spirit of an ever-evolving university. The print edition is distributed twice per year while the digital newsletter brings engaging content to our alumni on a monthly basis.





### alumni UBC Newsletters

The **Programs and Events newsletter** highlights upcoming webinars, in-person events, educational opportunities, and benefits and services for the alumni community.



### Our Audience

UBC alumni live and work in more than 140 countries around the world. They are innovators, entrepreneurs, scientists, artists, community builders, and advocates. It's a global network of well-connected, educated and influential individuals that we are proud to call our alumni family.

### Audience Breakdown

#### **BY AGE**





#### **BY REGION**



#### **BY FACULTY**



### Circulation

**UBC** Magazine - print UBC Magazine - website UBC Magazine - email newsletter Programs and events newsletter

2 issues per year updated weekly 12 issues per year 25 issues per year 190,000 estimated 15,000 impressions per month 170,000 subscribers 170,000 subscribers



# **UBC** Magazine

#### **SIZES**

| Outside back cover* Inside back cover* | 8 x 10.75"<br>8 x 10.75" | \$6,000<br>\$5,500 |
|----------------------------------------|--------------------------|--------------------|
| Inside full page*                      | 6.5 x 9.25"              | \$4,800            |
| Half page                              | 6.5 x 4.5"               | \$3,000            |
| Quarter page                           | 3.125 x 4.5"             | \$2,200            |

<sup>\*</sup>ble