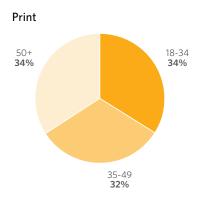

unique UBC lens on key social issues, and reflects the ingenuity and community spirit of an ever-evolving university. The print edition is distributed twice per year while the digital newsletter brings engaging content to our alumni on a monthly basis.





### alumni UBC Newsletters

The **Programs and Events newsletter** highlights upcoming webinars, in-person events, educational opportunities, and benefits and services for the alumni community.



### Our Audience

UBC alumni live and work in more than 140 countries around the world. They are innovators, entrepreneurs, scientists, artists, community builders, and advocates. It's a global network of well-connected, educated and influential individuals that we are proud to call our alumni family.

### Audience Breakdown

#### **BY AGE**





#### **BY REGION**



#### **BY FACULTY**



### Circulation

**UBC** Magazine - print UBC Magazine - website UBC Magazine - email newsletter Programs and events newsletter

2 issues per year updated weekly 12 issues per year 25 issues per year 190,000 estimated 15,000 impressions per month 170,000 subscribers 170,000 subscribers



# **UBC** Magazine

#### **SIZES**

| Outside back cover* Inside back cover* | 8 x 10.75"<br>8 x 10.75" | \$6,000<br>\$5,500 |
|----------------------------------------|--------------------------|--------------------|
| Inside full page*                      | 6.5 x 9.25"              | \$4,800            |
| Half page                              | 6.5 x 4.5"               | \$3,000            |
| Quarter page                           | 3.125 x 4.5"