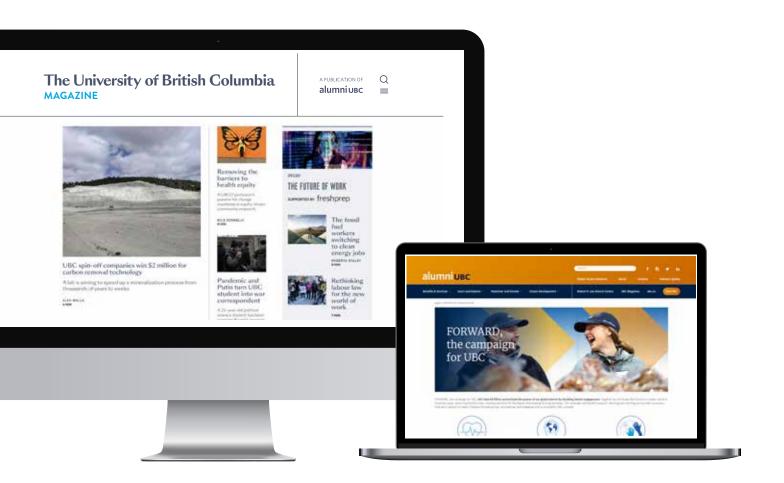

# **UBC** Magazine

The University of British Columbia Magazine is a print and online publication for UBC alumni. It offers an informed and unique UBC lens on key social issues, and reflects the ingenuity and community spirit of an ever-evolving university. The print edition is distributed twice per year while the digital newsletter brings engaging content to our alumni on a monthly basis.

### Circulation

**UBC** Magazine - print UBC Magazine - website UBC Magazine - email newsletter Programs and events newsletter

2 issues per year updated weekly 12 issues per year 25 issues per year 190,000 estimated 15,000 impressions per month 170,000 subscribers 170,000 subscribers