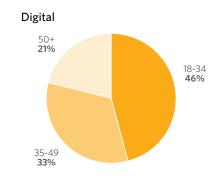

ique UBC lens on key social issues, and reflects the ingenuity and community spirit of an ever-evolving university. The print edition is distributed twice per year while the digital newsletter brings engaging content to our alumni on a monthly basis.





### alumni UBC Newsletters

The **Programs and Events newsletter** highlights upcoming webinars, in-person events, educational opportunities, and benefits and services for the alumni community.



### Our Audience

UBC alumni live and work in more than 140 countries around the world. They are innovators, entrepreneurs, scientists, artists, community builders, and advocates. It's a global network of well-connected, educated and influential individuals that we are proud to call our alumni family.

### Audience Breakdown

#### **BY AGE**





#### **BY REGION**



#### **BY FACULTY**



### Circulation

**UBC** Magazine - print UBC Magazine - website UBC Magazine - email newsletter Programs and events newsletter

2 issues per year updated weekly 12 issues per year 25 issues per year 190,000 estimated 15,000 impressions per month 170,000 subscribers 170,000 subscribers



# **UBC** Magazine

#### **SIZES**

| Outside back cover* Inside back cover* | 8 x 10.75"<br>8 x 10.75" | \$6,000<br>\$5,500 |
|----------------------------------------|--------------------------|--------------------|
| Inside full page*                      | 6.5 x 9.25"              | \$4,800            |
| Half page                              | 6.5 x 4.5"               | \$3,000            |
| Quarter page                           | 3.125 x 4.5"